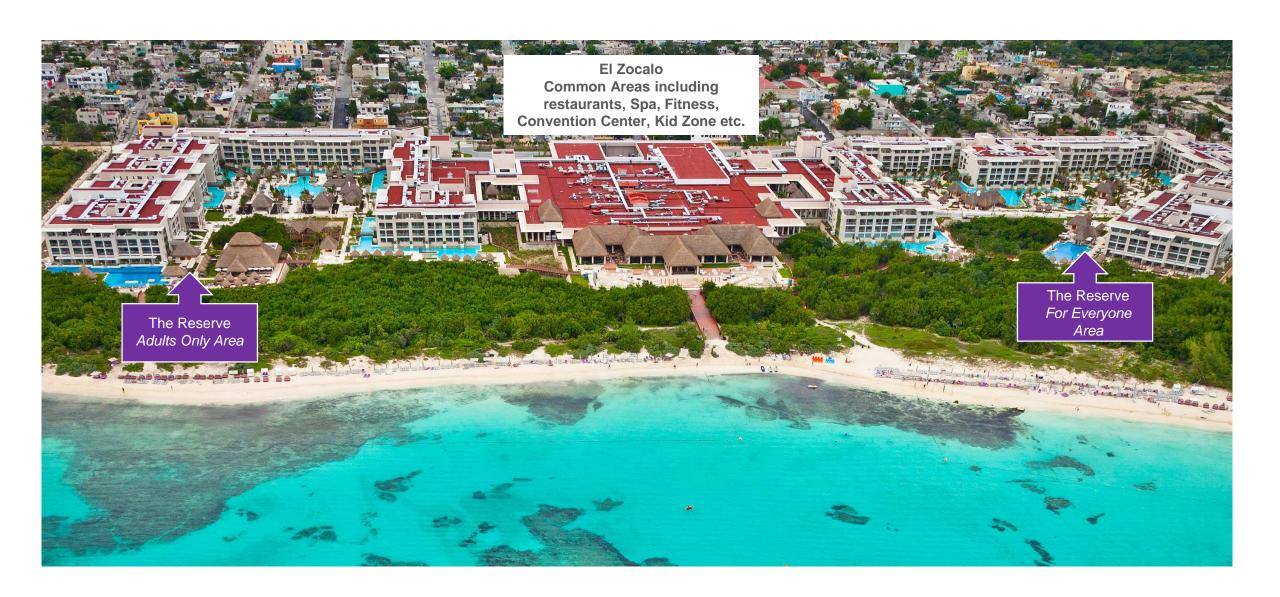

## PARADISUS

Playa del Carmen • Mexico

Playa del Carmen • Mexico

- Beachfront All-inclusive Resort
- 910 lavish Suites, including 126
  Swim-up Suites
  with direct access to
- the pool
- 334 The Reserve Suites and Four Presidential Suites
- New Concept: THE RESERVE with dedicated areas for Everyone and for Adults Only
- Two Sparkling free-form swimming pool with swim-up bar and pool side grill

### MELIÃ PO MEETINGS & EVENTS

Up to 30 event rooms comprise the huge convention and congress center at Paradisus Playa del Carmen, making it the largest event facility in Playa del Carmen.

The center has a new room, divisible into up to 8 separate areas and with space for up to 1,500 people, equipped with the latest technology including LED panels for 360-degree projections.