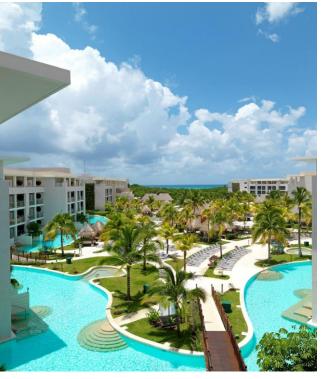

## PARADISUS

Playa del Carmen • Mexico

Playa del Carmen • Mexico

- Beachfront All-inclusive Resort
- 910 lavish Suites, including 126
  Swim-up Suites
  with direct access to
- the pool
- 334 The Reserve Suites and Four Presidential Suites
- New Concept: THE RESERVE with dedicated areas for Everyone and for Adults Only
- Two Sparkling free-form swimming pool with swim-up bar and pool side grill

- Amazing tropical-themed water park.
- Three incredible swimming pools, giant water buckets and five slides are available for family fun.
- Yhi spa oasis to revitalize your body and soul
- Experience the charm of this Playa del Carmen resort surrounded by the Caribbean's warm blue waters.
- Discover an enchanting private bay with pristine beaches and a carefully preserved mangrove coastline