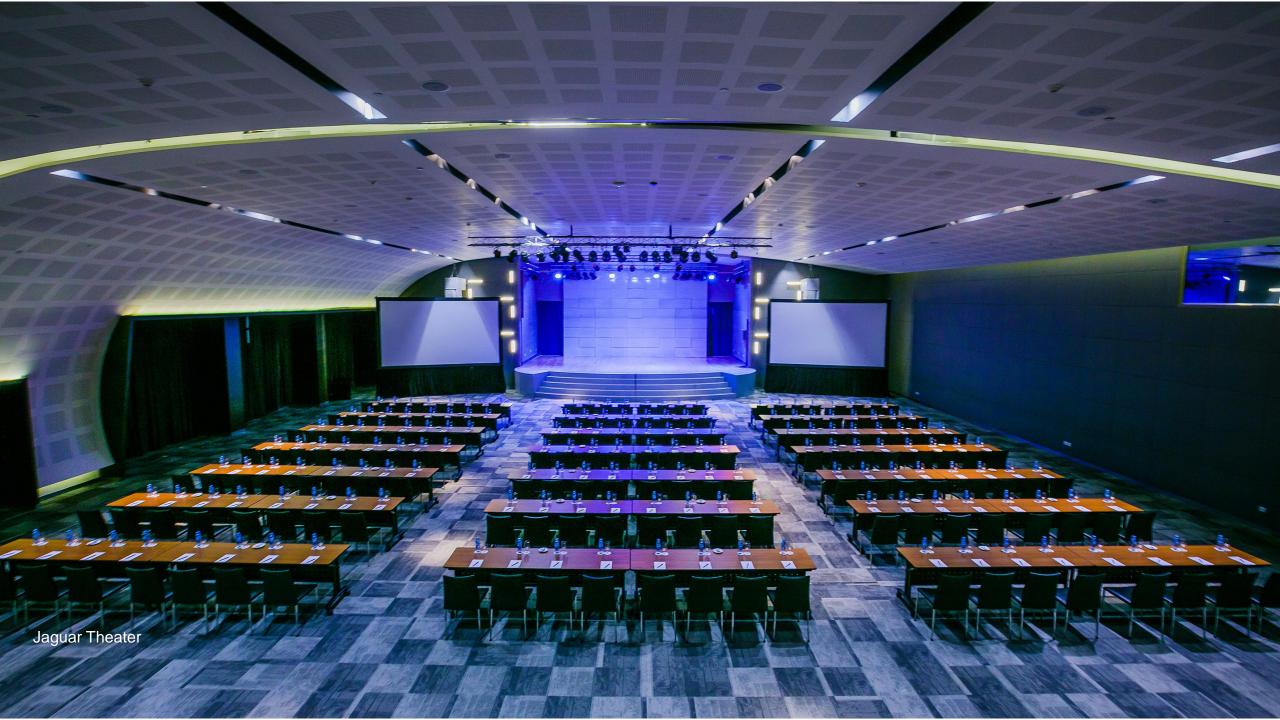

#### ROOM CAPACITIES

| ROOM                | USHAPE  | CONFERENCE | CLASSROOM | THEATER  | HOLLOW<br>SQUARE | ROUND TABLES | RECEPTION | HEIGHT         | AREA (SQUARE FT)      |
|---------------------|---------|------------|-----------|----------|------------------|--------------|-----------|----------------|-----------------------|
| Jaguar              | 72 pax  | 64 pax     | 240 pax   | 580 pax  | 96 pax           | 260 pax      | 400 pax   | 21 ft - 6.4 mt | 5250 \$q.Ft / 487.5m2 |
| Cypress I           | 50 pax  | 60 pax     | 100 pax   | 150 pax  | 80 pax           | 120 pax      | 180 pax   | 21 ft - 6.4 mt | 2464 \$q.Ft / 235m2   |
| Cypress II          | 50 pax  | 60 pax     | 100 pax   | 150 pax  | 80 pax           | 120 pax      | 180 pax   | 21 ft - 6.4 mt | 2464 Sq.Ft / 235m2    |
| Cypress III         | 50 pax  | 60 pax     | 100 pax   | 150 pax  | 80 pax           | 120 pax      | 180 pax   | 21 ft - 6.4 mt | 2464 Sq.Ft. / 235m2   |
| Cypress IV          | 50 pax  | 60 pax     | 100 pax   | 150 pax  | 80 pax           | 120 pax      | 180 pax   | 21 ft - 6.4 mt | 2464 Sq.Ft. / 235m2   |
| Cypress I,II,III,IV | 250 pax | 300 pax    | 600 pax   | 800 pax  | 320 pax          | 800 pax      | 900 pax   | 21 ft - 6.4 mt | 9856 Sq.Ft. / 940m2   |
| Jaguar/Cypress      | 350 pax | 400 pax    | 1000 pax  | 1200 pax | 400 pax          | 1000 pax     | 1200 pax  | 21 ft - 6.4 mt | 15100 Sq.Ft / 1428m2  |
| Foyer               | N/A     | N/A        | N/A       | N/A      | N/A              | N/A          | 500 pax   | 21 ft - 6.4 mt | 3760 Sq.Ft./ 355m2    |