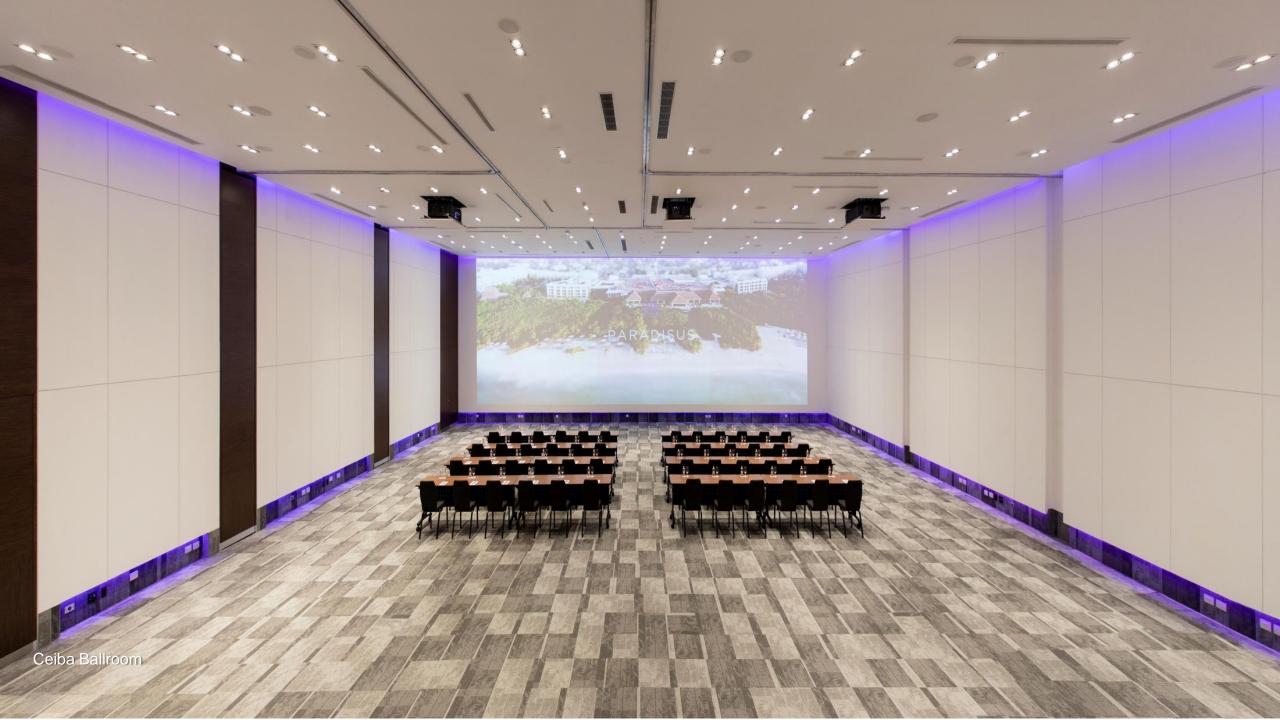

#### ROOM CAPACITIES

|  | ROOM    | U SHAPE | CONFERENCE | CLASSROOM | THEATER | HOLLOW<br>SQUARE | ROUND TABLES | RECEPTION | HEIGHT         | AREA (SQUARE FT)        |
|--|---------|---------|------------|-----------|---------|------------------|--------------|-----------|----------------|-------------------------|
|  | Ceiba   | 72 pax  | 64 pax     | 240 pax   | 580 pax | 96 pax           | 260 pax      | 400 pax   | 18 ft - 5.5 mt | 4622.1 Sq.Ft / 429.5 m2 |
|  | Çeiba 1 | 22 pax  | 24 pax     | 16 pax    | 40 pax  | 24 pax           | 24 pax       | 40 pax    | 18 ft - 5.5 mt | 550.7 Sq.Ft. / 51.1 m2  |
|  | Ceiba 2 | 22 pax  | 24 pax     | 16 pax    | 40 pax  | 24 pax           | 24 pax       | 40 pax    | 18 ft - 5.5 mt | 550.7 \$q.Ft. / 51.1 m2 |
|  | Ceiba 3 | 22 pax  | 24 pax     | 16 pax    | 40 pax  | 24 pax           | 24 pax       | 40 pax    | 18 ft - 5.5 mt | 550.7 Sq.Ft. / 51.1 m2  |
|  | Ceiba 4 | 30 pax  | 34 pax     | 24 pax    | 60 pax  | 40 pax           | 40 pax       | 60 pax    | 18 ft - 5.5 mt | 761.0 Sq.Ft. / 70.7 m2  |
|  | Ceiba 5 | 20 pax  | 24 pax     | 16 pax    | 40 pax  | 24 pax           | 24 pax       | 40 pax    | 18 ft - 5.5 mt | 509.5 Sq.Ft. / 47.3m2   |
|  | Ceiba 6 | 12 pax  | 12 pax     | 8 pax     | 20 pax  | 12 pax           | 12 pax       | 20 pax    | 18 ft - 5.5 mt | 336.1 Sq.Ft. / 31.2m2   |
|  | Çeiba 7 | 12 pax  | 12 pax     | 8 pax     | 20 pax  | 12 pax           | 12 pax       | 20 pax    | 18 ft - 5.5 mt | 336.1 Sq.Ft. / 31.2m2   |
|  | Ceiba 8 | 12 pax  | 12 pax     | 8 pax     | 20 pax  | 12 pax           | 12 pax       | 20 pax    | 18 ft - 5.5 mt | 336.1 Sq.Ft./31.2m2     |