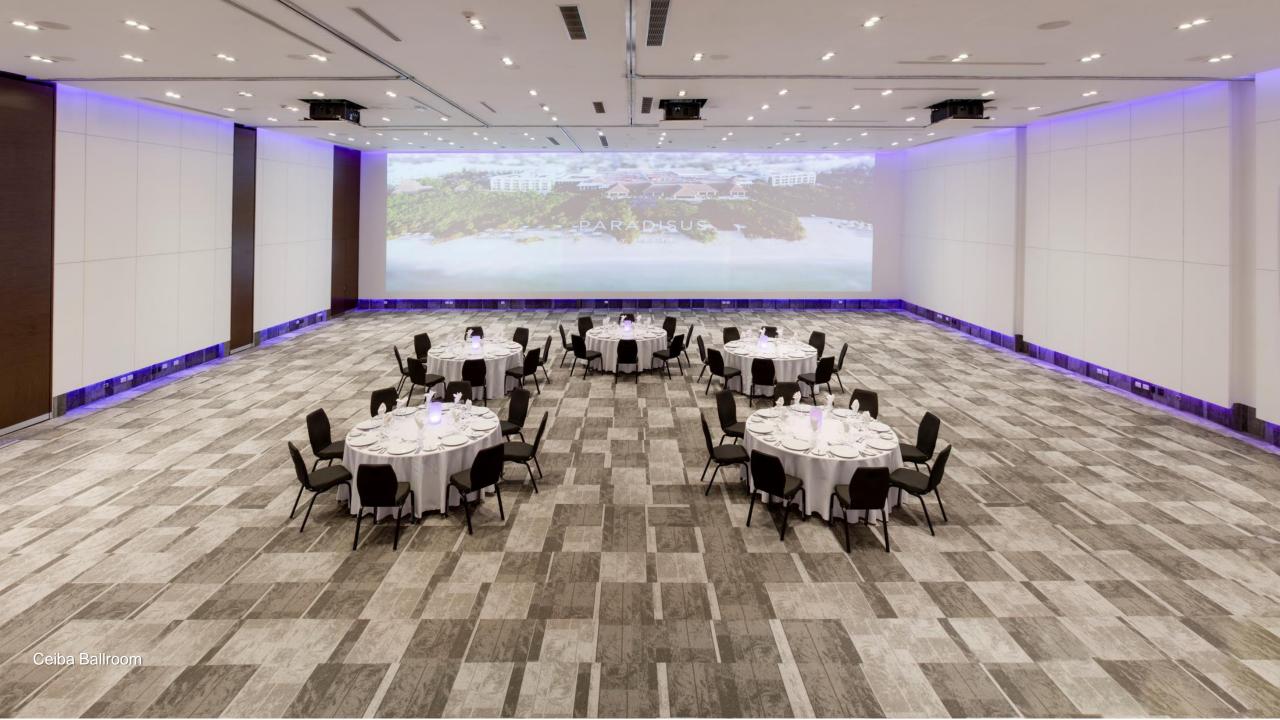

#### ROOM CAPACITIES

|  | ROOM    | U SHAPE | CONFERENCE | CLASSROOM | THEATER | HOLLOW<br>SQUARE | ROUND TABLES | RECEPTION | HEIGHT         | AREA (SQUARE FT)        |
|--|---------|---------|------------|-----------|---------|------------------|--------------|-----------|----------------|-------------------------|
|  | Ceiba   | 72 pax  | 64 pax     | 240 pax   | 580 pax | 96 pax           | 260 pax      | 400 pax   | 18 ft - 5.5 mt | 4622.1 Sq.Ft / 429.5 m2 |
|  | Çeiba 1 | 22 pax  | 24 pax     | 16 pax    | 40 pax  | 24 pax           | 24 pax       | 40 pax    | 18 ft - 5.5 mt | 550.7 Sq.Ft. / 51.1 m2  |
|  | Ceiba 2 | 22 pax  | 24 pax     | 16 pax    | 40 pax  | 24 pax           | 24 pax       | 40 pax    | 18 ft - 5.5 mt | 550.7 \$q.Ft. / 51.1 m2 |
|  | Ceiba 3 | 22 pax  | 24 pax     | 16 pax    | 40 pax  | 24 pax           | 24 pax       | 40 pax    | 18 ft - 5.5 mt | 550.7 Sq.Ft. / 51.1 m2  |
|  | Ceiba 4 | 30 pax  | 34 pax     | 24 pax    | 60 pax  | 40 pax           | 40 pax       | 60 pax    | 18 ft - 5.5 mt | 761.0 Sq.Ft. / 70.7 m2  |
|  | Ceiba 5 | 20 pax  | 24 pax     | 16 pax    | 40 pax  | 24 pax           | 24 pax       | 40 pax    | 18 ft - 5.5 mt | 509.5 Sq.Ft. / 47.3m2   |
|  | Ceiba 6 | 12 pax  | 12 pax     | 8 pax     | 20 pax  | 12 pax           | 12 pax       | 20 pax    | 18 ft - 5.5 mt | 336.1 Sq.Ft. / 31.2m2   |
|  | Çeiba 7 | 12 pax  | 12 pax     | 8 pax     | 20 pax  | 12 pax           | 12 pax       | 20 pax    | 18 ft - 5.5 mt | 336.1 Sq.Ft. / 31.2m2   |
|  | Ceiba 8 | 12 pax  | 12 pax     | 8 pax     | 20 pax  | 12 pax           | 12 pax       | 20 pax    | 18 ft - 5.5 mt | 336.1 Sq.Ft./31.2m2     |