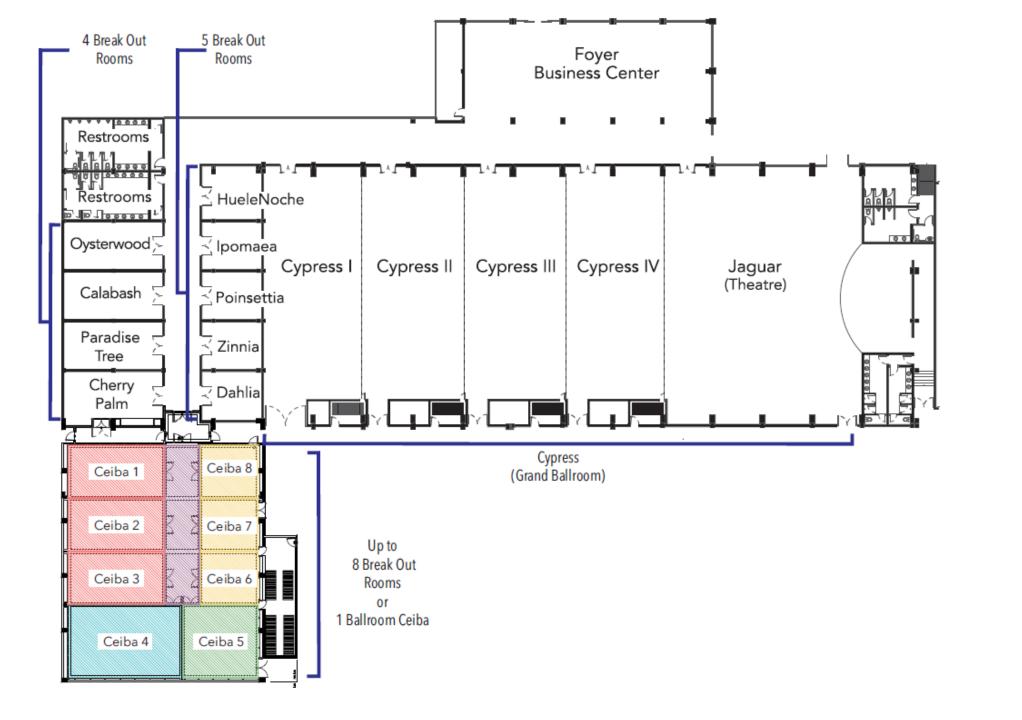

Outdoor venues are also available for all kinds of special events whether at the beach or the pool it adds a unique atmosphere to our events.

Floor Plan Breakouts