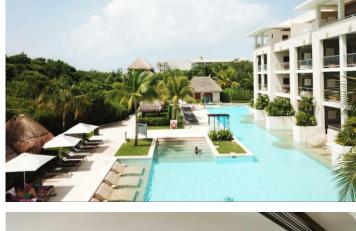

## PARADISUS

Playa del Carmen • Mexico

Playa del Carmen • Mexico

- Beachfront All-inclusive Resort
- 910 lavish Suites, including 126
  Swim-up Suites
  with direct access to
- the pool
- 334 The Reserve Suites and Four Presidential Suites
- New Concept: THE RESERVE with dedicated areas for Everyone and for Adults Only
- Two Sparkling free-form swimming pool with swim-up bar and pool side grill

- Amazing tropical-themed water park.
- Three incredible swimming pools, giant water buckets and five slides are available for family fun.
- Yhi spa oasis to revitalize your body and soul
- Experience the charm of this Playa del Carmen resort surrounded by the Caribbean's warm blue waters.
- Discover an enchanting private bay with pristine beaches and a carefully preserved mangrove coastline