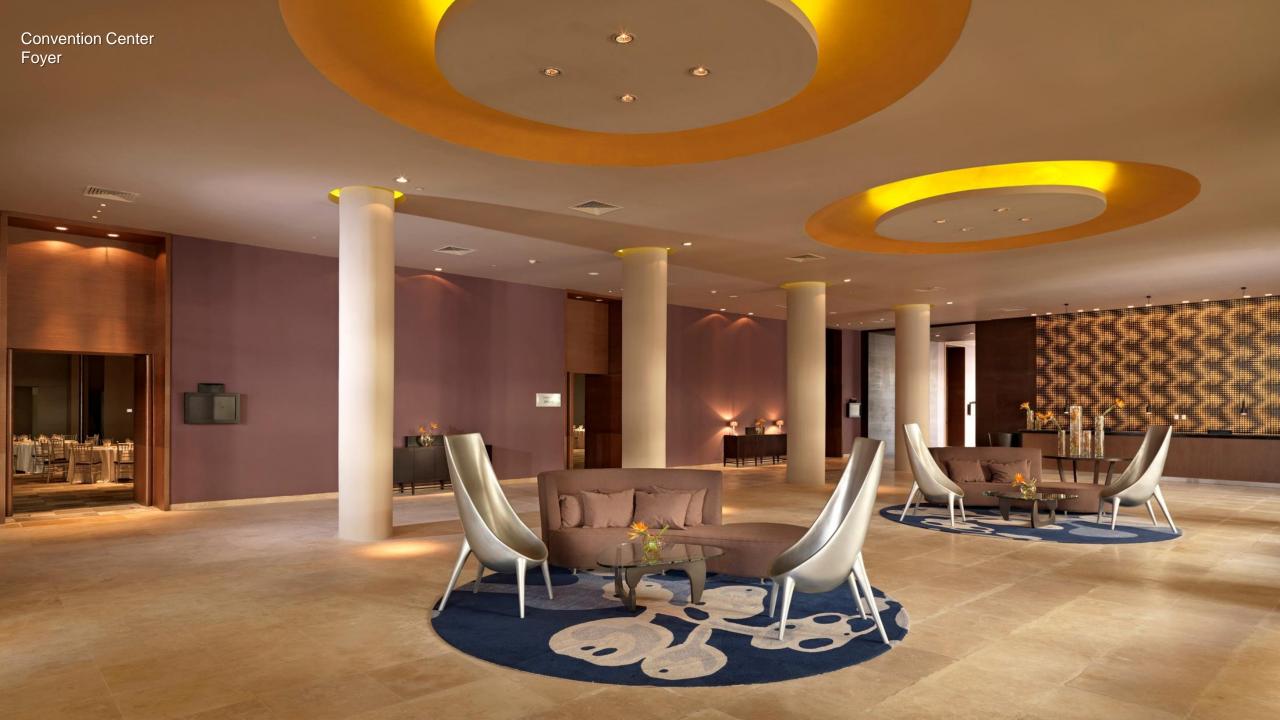

### MELIÃ PO MEETINGS & EVENTS

Up to 30 event rooms comprise the huge convention and congress center at Paradisus Playa del Carmen, making it the largest event facility in Playa del Carmen.

The center has a new room, divisible into up to 8 separate areas and with space for up to 1,500 people, equipped with the latest technology including LED panels for 360-degree projections.

Outdoor venues are also available for all kinds of special events whether at the beach or the pool it adds a unique atmosphere to our events.

Floor Plan Breakouts