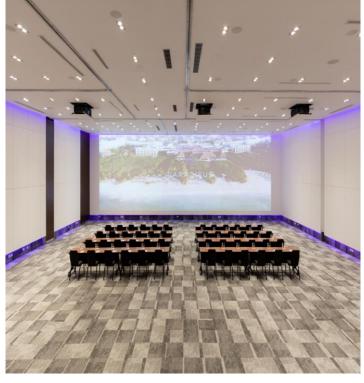

### MELIÃ PO MEETINGS & EVENTS

Up to 30 event rooms comprise the huge convention and congress center at Paradisus Playa del Carmen, making it the largest event facility in Playa del Carmen.

The center has a new room, divisible into up to 8 separate areas and with space for up to 1,500 people, equipped with the latest technology including LED panels for 360-degree projections.

Outdoor venues are also available for all kinds of special events whether at the beach or the pool it adds a unique atmosphere to our events.

Floor Plan Breakouts