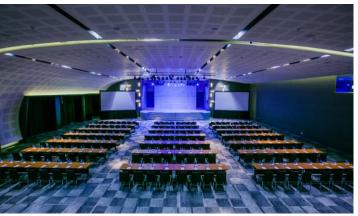

### MELIÃ PO MEETINGS & EVENTS

Up to 30 event rooms comprise the huge convention and congress center at Paradisus Playa del Carmen, making it the largest event facility in Playa del Carmen.

The center has a new room, divisible into up to 8 separate areas and with space for up to 1,500 people, equipped with the latest technology including LED panels for 360-degree projections.

Outdoor venues are also available for all kinds of special events whether at the beach or the pool it adds a unique atmosphere to our events.

Floor Plan Breakouts