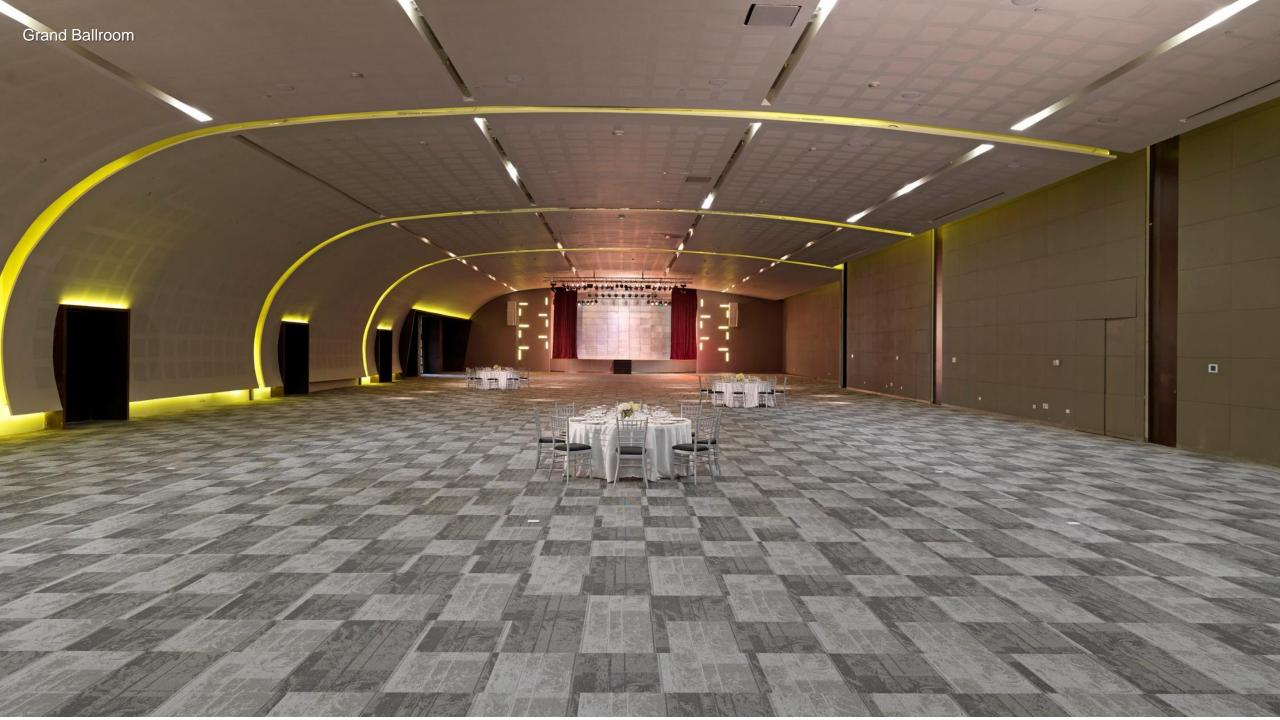

### MELIÃ PO MEETINGS & EVENTS

Up to 30 event rooms comprise the huge convention and congress center at Paradisus Playa del Carmen, making it the largest event facility in Playa del Carmen.

The center has a new room, divisible into up to 8 separate areas and with space for up to 1,500 people, equipped with the latest technology including LED panels for 360-degree projections.

Outdoor venues are also available for all kinds of special events whether at the beach or the pool it adds a unique atmosphere to our events.

Floor Plan Breakouts